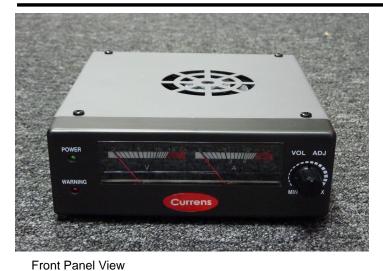

## **CURRENS** Switching Power Supply. CSM-800 series

- ¿ DC Voltage & Load Ampere Display Panel.
- ¿ DC Voltage Output
  Adjustable 4-16VDC &
  Knob at center set at13.8VDC
- ¿ Green Led lit-up for POWER ON indication.
- ¿ Red Led lit-up Warning Indication and AUTO Shut-down for Over-Load Protection.