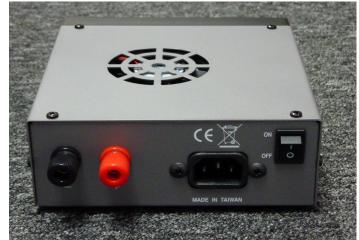

## Power Supply ¿ Electronic sensor controlled

Auto ON/OFF for cooling fan.

¿ AC Voltage Input - AC90~125

¿ Separate Plug-In Power Cord:

or AC200~240V.

Type IEC320 Inlet.

¿ Main ON/OFF switch for

Rear Panel View